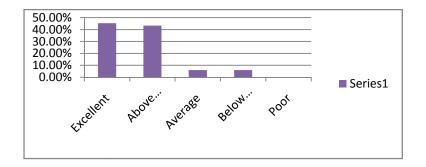

#### FEEDBACK FROM PARENTS

| Excellent | Above Average | AVERAGE | BELOW<br>AVERAGE | POOR |
|-----------|---------------|---------|------------------|------|
| 48.3%     | 30.7%         | 11%     | 10%              | 0%   |