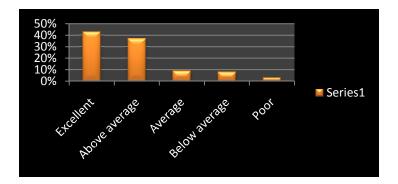

# TEACHERS FEEDBACK TO INSTITUTION

| Excellent | Above Average | AVERAGE | BELOW<br>AVERAGE | POOR |
|-----------|---------------|---------|------------------|------|
| 43%       | 37%           | 9%      | 8%               | 3%   |