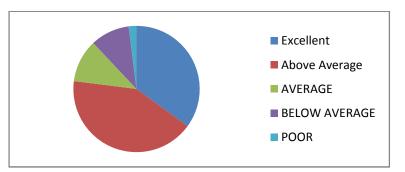

## FEEDBACK FROM ALUMNI

| Excellent | Above Average | AVERAGE | BELOW<br>AVERAGE | POOR |
|-----------|---------------|---------|------------------|------|
| 35%       | 42%           | 11%     | 10%              | 2%   |