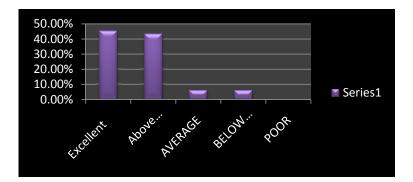

#### FEEDBACK FROM PRACTICE TEACHING SCHOOLS

| Excellent | Above Average | AVERAGE | BELOW<br>AVERAGE | POOR |
|-----------|---------------|---------|------------------|------|
| 45.33%    | 43.33%        | 6%      | 6%               | 0%   |